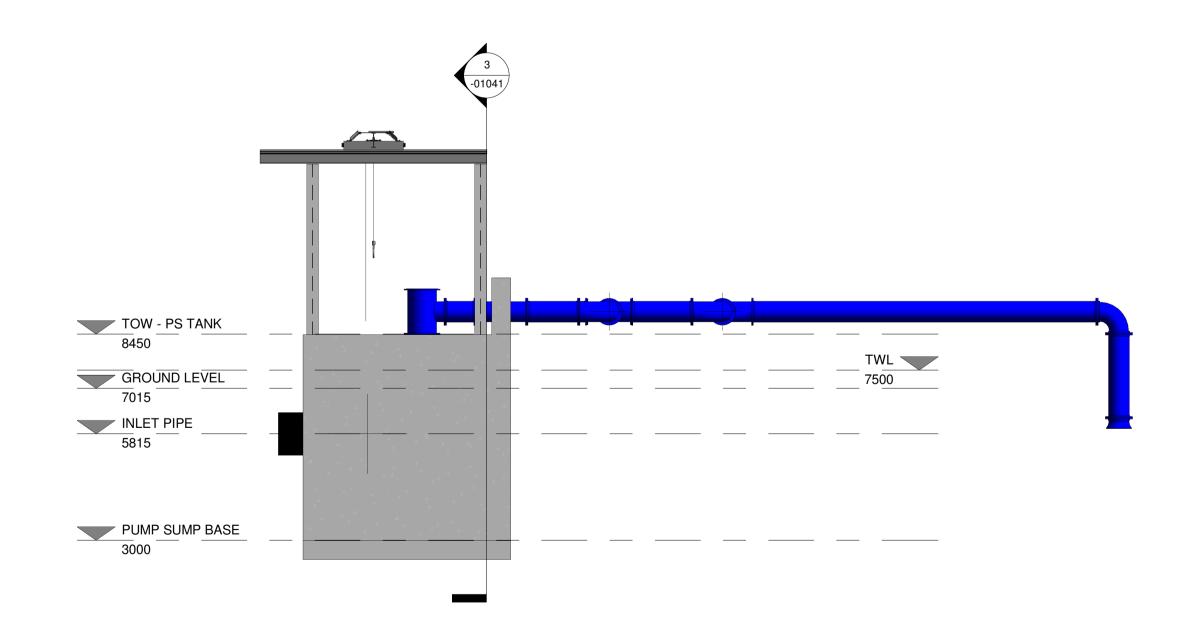

Approved by: PJ Date: 14/07/22

Internal Project No. 20701-JBB-00-XX-DR-Z PLANNING

Drawing Title:

PROPOSED EMERGENCY FLOOD EVENT P.S ELEVATIONS AND 3D VIEW

Scales: 1:100

Drawing No: Sheet No: Revision: Su 20701-JBB-00-XX-DR-Z -01042 C01