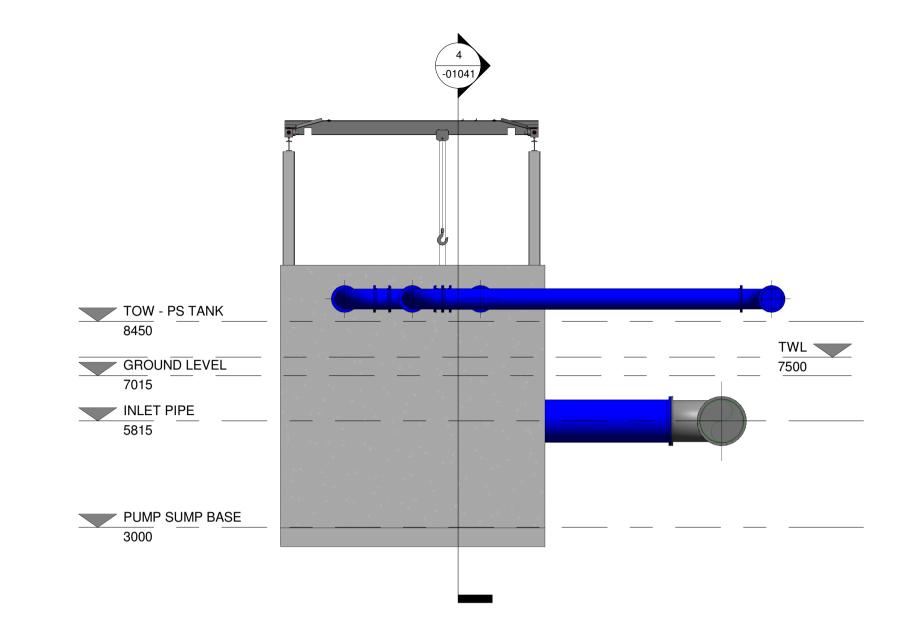

Approved by: PJ Date: 14/07/22

Internal Project No. 20701-JBB-00-XX-DR-Z PLANNING

Drawing Title:

PROPOSED EMERGENCY FLOOD EVENT P.S ELEVATIONS AND 3D VIEW

Scales: 1:100

Drawing No: Sheet No: Revision: Su 20701-JBB-00-XX-DR-Z -01042 C01