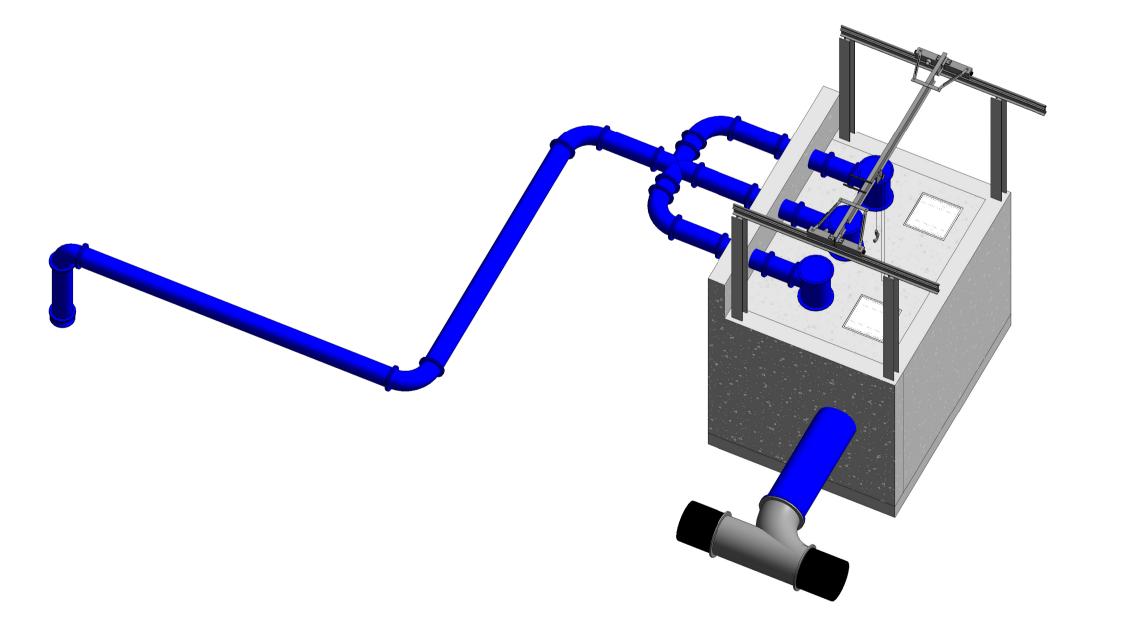

2 East 1:100

3 North 1:100

3D Overall View

Copyright

This drawing and any design here on is the copyright of the Consultants and must not be reproduced without their written consent.

All drawings remain the property of the Consultants.

Approved by: PJ Date: 14/07/22

Internal Project No. 20701-JBB-00-XX-DR-Z PLANNING

Drawing Title:

PROPOSED EMERGENCY FLOOD EVENT P.S ELEVATIONS AND 3D VIEW

Scales: 1:100

Drawing No: Sheet No: Revision: Su 20701-JBB-00-XX-DR-Z -01042 C01