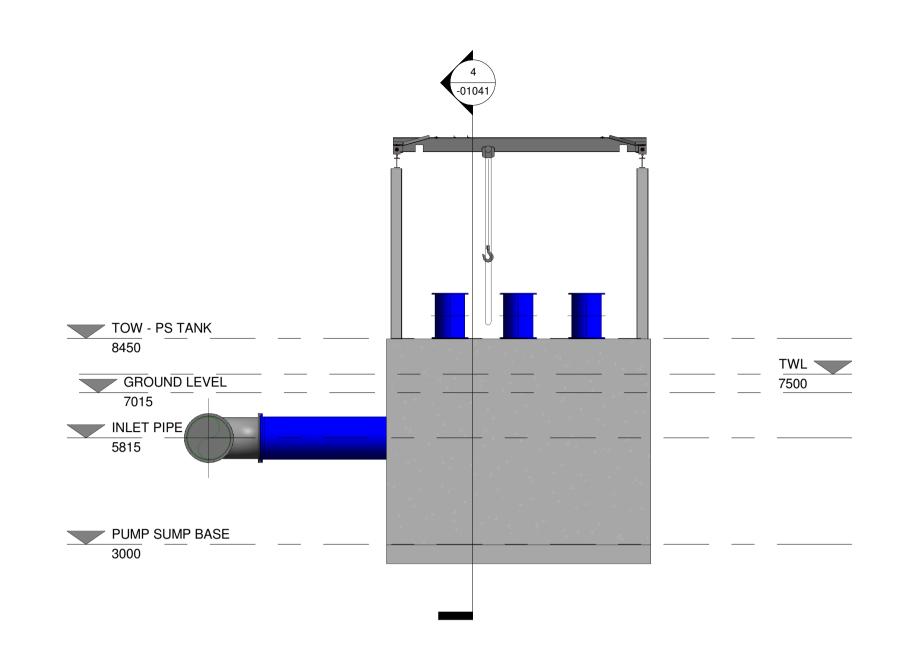

Approved by: PJ Date: 14/07/22

Internal Project No. 20701-JBB-00-XX-DR-Z PLANNING

Drawing Title:

PROPOSED EMERGENCY FLOOD EVENT P.S ELEVATIONS AND 3D VIEW

Scales: 1:100

Drawing No: Sheet No: Revision: Su 20701-JBB-00-XX-DR-Z -01042 C01